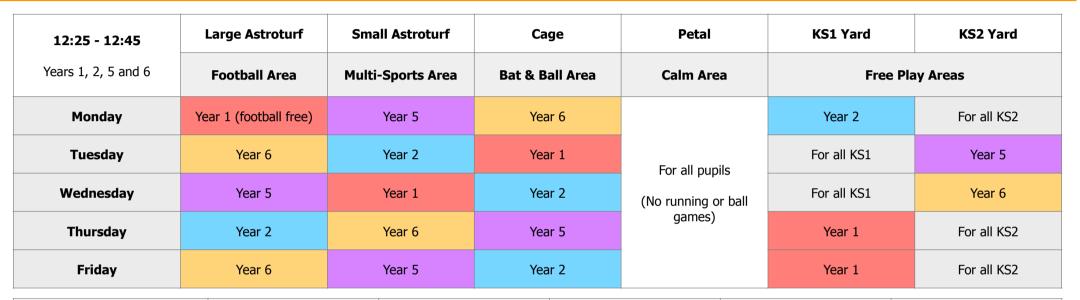

## FLORENCE MELLY COMMUNITY PRIMARY SCHOOL LUNCHTIME PLAYGROUND ROTA IF YOU CAN DREAM IT, YOU CAN DO IT!



| 12:45 - 1:15  | Large Astroturf                   | Small Astroturf   | Cage            | Petal                                        | KS2 Yard        |
|---------------|-----------------------------------|-------------------|-----------------|----------------------------------------------|-----------------|
| Years 3 and 4 | Football Area                     | Multi-Sports Area | Bat & Ball Area | Calm Area                                    | Free Play Areas |
| Monday        |                                   | Year 3            | Year 4          |                                              |                 |
| Tuesday       | Year 4                            |                   |                 | For all pupils<br>(No running or ball games) | Year 3          |
| Wednesday